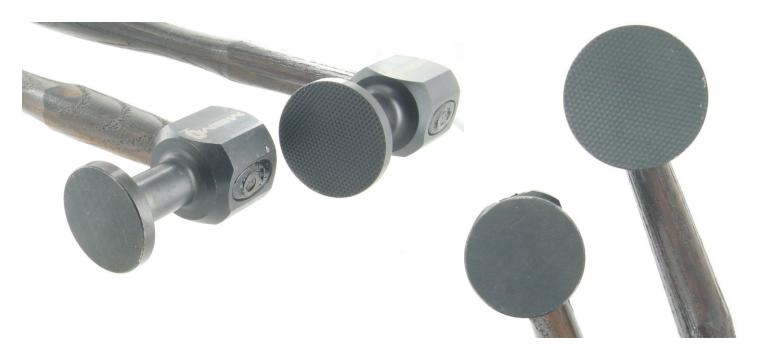

**MENO HAMMER** Car body hammer with memory effect

Car body hammer with memory effect.

The hammers are designed to work on car body panels. The face of the hammers have a special milled surface which applies a shrinking effect during denting out at use with a dolly.

Everybody is holding a tapping differently. Due to a variable heat treatment and the geometry of the heads the memo hammer will personalize itself after while to the user.

Which means that the hammer will adapt itself to the habits of the user and change the surface angle.