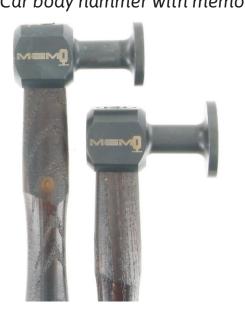

**MENO HAMMER** Car body hammer with memory effect

Car body hammer with memory effect.

The hammers are designed to work on car body panels. The face of the hammers have a special milled surface which applies a shrinking effect during denting out at use with a dolly.