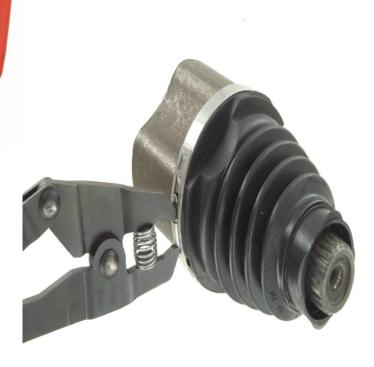

## **SOFTLOCK 4504**

Downgeared pliers for Flat Hose clamps

The Soflock pliers are designed to open and close flat hose clamps on rubber boots on drive shafts.

For example Oetiker hose clamps.

New designed drive shafts request harder and thicker rubber boots.

In order to avoid leaking of grease new stronger hose clampls are used which need a high force to lock.

The Soflock pliers are downgeared in order to reduce users efforts to open and close the hose clamps.