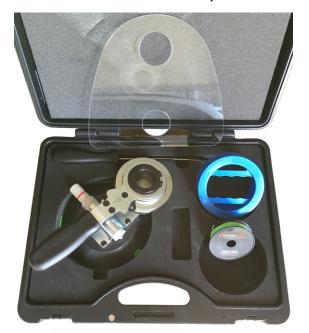

## **Content:**

- CUT-IT MONO
- 25m Power Fiber
- 50m Square Steel wire in a dispenser
- Piercing tool
- Transparent protector
- Tool box with EVA Foam Inlay