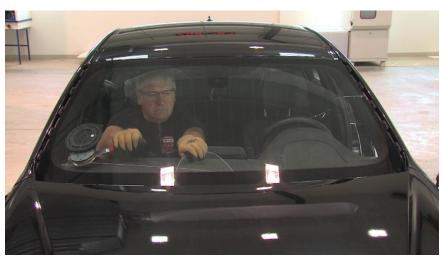

## **CUT-IT MONO**

Windshield removal system

Cut-it Mono is our latest windshield removal system. It is the result of the combination of experience from our previous models and customer inputs.

Cut-it MONO is the first and only system on the market having only one suction cup and it is possible to work either with steel wire or PE fiber wire.

Only 70% of windshields can be removed with PE fiber wire. Therefore the alternative to use als the steel wire is a must for a complete system.

The unit is very light, fast and does work without any adtional pulley. The Cut-it MONO has a built in ratchet mechanism and the spool winding up the wire serves as pulley for corners at the same time.