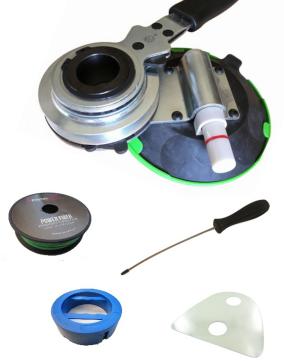

## **CUT-IT MONO**

Windshield removal system

Cut-it Mono is our latest windshield removal system. It is the result of the combination of experience from our previous models and customer inputs.

Cut-it MONO is the first and only system on the market having only one suction cup and it is possible to work either with steel wire or PE fiber wire.

Only 70% of windshields can be removed with PE fiber wire. Therefore the alternative to use als the steel wire is a must for a complete system.

The unit is very light, fast and does work without any adtional pulley. The Cut-it MONO has a built in ratchet mechanism and the spool winding up the wire serves as pulley for corners at the same time.

## **Content:**

- CUT-IT MONO
- 25m Power Fiber
- 50m Square Steel wire in a dispenser
- Piercing tool
- Transparent protector
- Tool box with EVA Foam Inlay