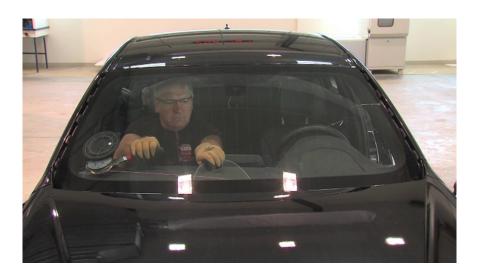

## **CUT-IT PLEXI PROTECT**

Transparent dashboard protector

The Cut-it Plexi Protect is designed to have a better control during cutting of windshields.

The shape does fit any corner and the thickness allows also to fit in narrow spaces.

Thanks to ist transparency, the user has always an overview where his wire is located during the cutting process.

It perfectly protects dashboard, head liners or pillar covers from scratching.