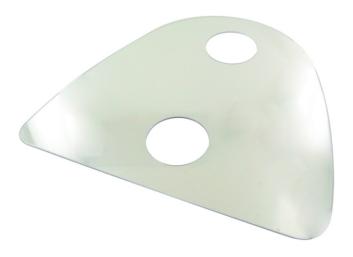

## **CUT-IT PLEXI PROTECT**

Transparent dashboard protector

The Cut-it Plexi Protect is designed to have a better control during cutting of windshields.

The shape does fit any corner and the thickness allows also to fit in narrow spaces.

Thanks to ist transparency, the user has always an overview where his wire is located during the cutting process.

It perfectly protects dashboard, head liners or pillar covers from scratching.

## **Technical Specs:**

| Thickness: | 1.2mm |
|------------|-------|
| Width:     | 225mm |
| Length:    | 205mm |

Evotec-Swiss AG - Chamerstr. 44 - CH-6331 Hünenberg T +41 41 781 11 77 - F +41 41 544 26 49 info@evotec-swiss.com I www.evotec-swiss.com