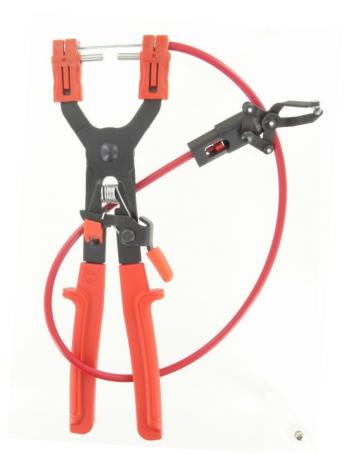

## QUICK-FIT 4496

Flexible pliers for quick connectors

The flexible Quick-Fit pliers are designed to open quick connectors.

On engines more and more the hose clamps are replaced by quick connectors made out of plastic. Those are very difficult to open after a while due to pollution.

For example: ARaymond

With the Quick-Fit pliers the user is able to open and remove those quick connectors even in very difficult to reach areas without damaging them.