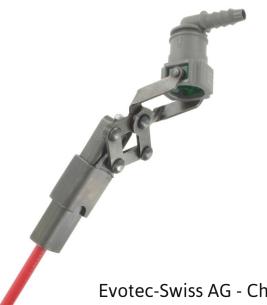

For example: ARaymond

With the Quick-Fit pliers the user is able to open and remove those quick connectors even in very difficult to reach areas without damaging them.